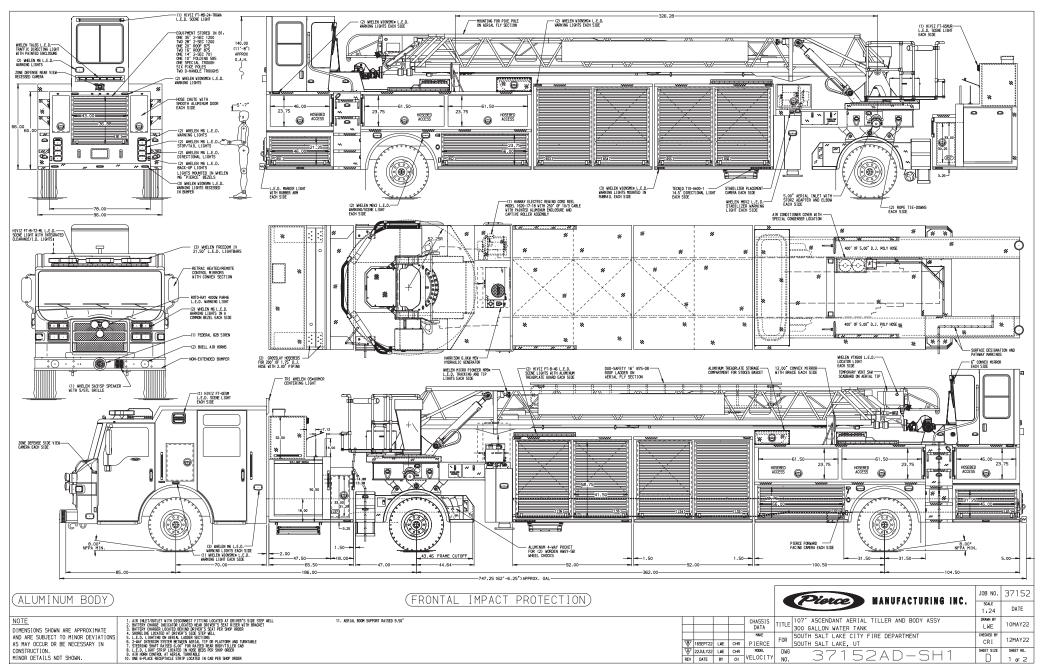

**Chassis** 70" **Velocity** cab with 10" raised roof

Seating Capacity 6
Overall Height 11' 8"
Overall Length 62' 6.25"
GVW Rating 76,600 lb

Safety Frontal Impact Protection

Front Axle TAK-4® Independent Front Suspension, 22,800 lb

**Rear Axle** Meritor RS30-185, 31,000 lb

**Electrical System Command Zone™ Advanced Electronics System** 

## Body

Generator

MaterialAluminumShelvingAdjustable, up to 500 lbDoorsRoll-up and lapTank300 gallonsPumpDarley, 1,500 gpmPump Panel47.5" pump panel

Harrison 6 kW, hydraulic

## Aerial Device

Device Ascendant 107'

**Heavy-Duty** 

Tractor Drawn Aerial

Reach 107' vertical

100' horizontal

**Tip Load** 750 lb dry

500 lb wet

**Equipment** 100 lb allowance

Flow Rate 1,500 gpm

Stabilizers 1 set, 17' spread