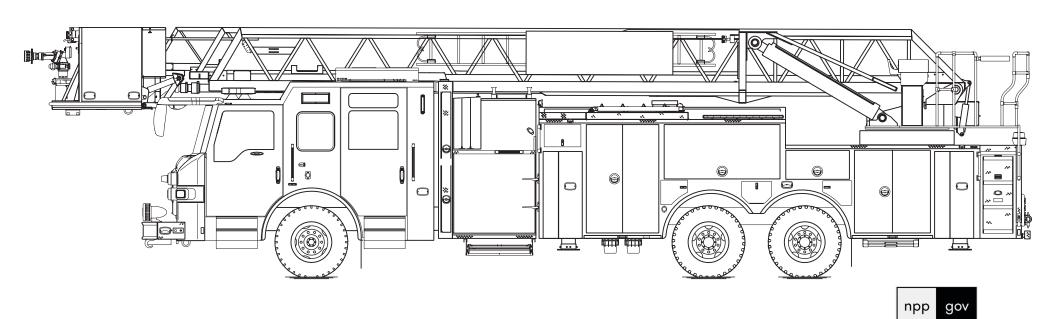

## Lehigh Acres Fire Control and Rescue District, FL Velocity® 100' Heavy-Duty Steel Platform

Chassis

**Chassis** 70" **Velocity** cab with notched 10" raised roof

Seating Capacity 6
Overall Height 12' 3"
Overall Length 46' 10"
GVW Rating 84,000 lb

Safety Side Roll and Frontal Impact Protection

Front Axle TAK-4® Independent Front Suspension, 24,000 lb

**Rear Axle** Meritor RT58-185, 60,000 lb **Engine** Cummins X15, 605 hp, 1,850 lb-ft

**Electrical System Command Zone™ Advanced Electronics System** 

Body

Material Aluminum
Shelving Adjustable, up to 500 lb

**Doors** Lap

Pump Waterous, 2,000 gpm

**Tank** 500 gallons

Pump Panel Pierce® Control Zone™

48" pump panel

**Generator** Harrison 6 kW, hydraulic

Aerial Device

Device 100' Heavy-Duty

Steel Platform

Reach 100' vertical

93' horizontal

**Tip Load** 1,000 lb dry

500 lb wet

**Equipment** 150 lb allowance

Flow Rate 2,000 gpm

**Stabilizers** 2 sets, 18' spread

**Platform** 4-person