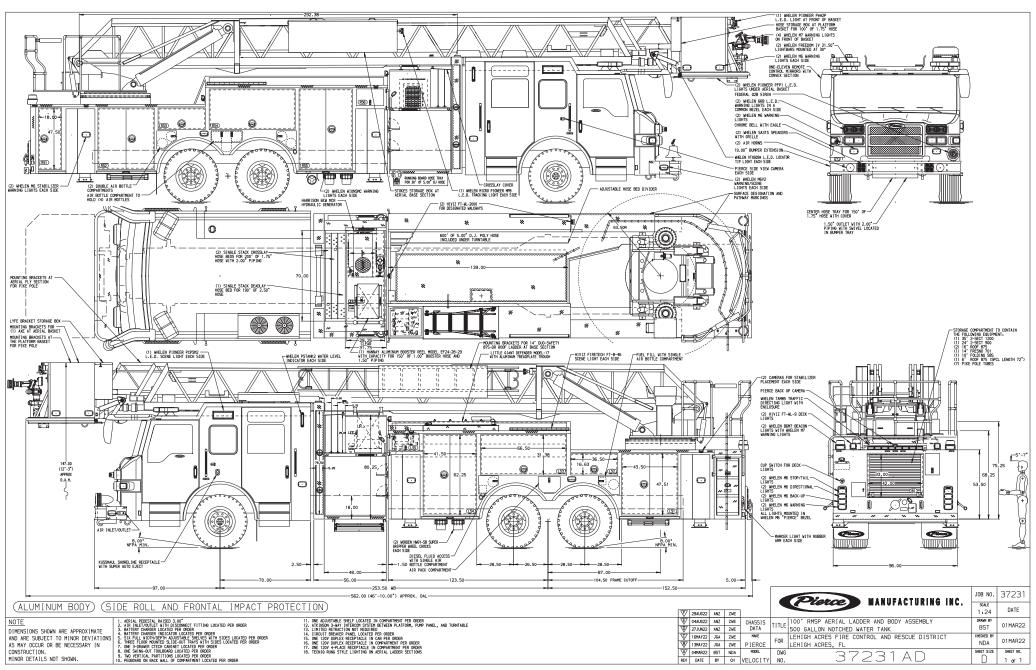

## Lehigh Acres Fire Control and Rescue District, FL Velocity® 100' Heavy-Duty Steel Platform

Chassis

**Chassis** 70" **Velocity** cab with notched 10" raised roof

Seating Capacity 6
Overall Height 12' 3"
Overall Length 46' 10"
GVW Rating 84,000 lb

Safety Side Roll and Frontal Impact Protection

Front Axle TAK-4® Independent Front Suspension, 24,000 lb

**Rear Axle** Meritor RT58-185, 60,000 lb **Engine** Cummins X15, 605 hp, 1,850 lb-ft

**Electrical System Command Zone™ Advanced Electronics System** 

Body

Material Aluminum
Shelving Adjustable, up to 500 lb

**Doors** Lap

Pump Waterous, 2,000 gpm

**Tank** 500 gallons

Pump Panel Pierce® Control Zone™

48" pump panel

**Generator** Harrison 6 kW, hydraulic

Aerial Device

Device 100' Heavy-Duty

Steel Platform

Reach 100' vertical

93' horizontal

**Tip Load** 1,000 lb dry

500 lb wet

**Equipment** 150 lb allowance

Flow Rate 2,000 gpm

**Stabilizers** 2 sets, 18' spread

**Platform** 4-person