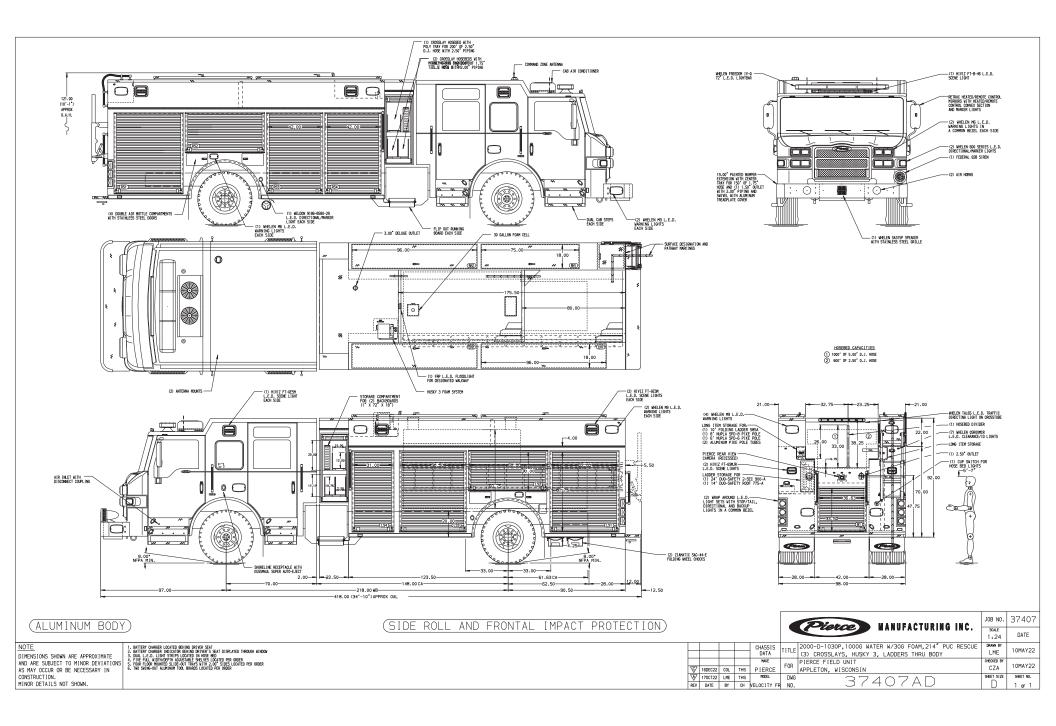

## Velocity® PUC™ Pumper

Chassis

**Chassis** 70" **Velocity** cab with a 10" raised roof

Seating Capacity 6
Overall Height 10' 1"
Overall Length 34' 10"
GVW Rating 53,800 lb

Safety Side Roll and Frontal Impact Protection

Front Axle TAK-4® Independent Front Suspension, 22,800 lb

**Rear Axle** Meritor RS30-185, 31,000 lb **Engine** *PACCAR MX-13*, 510 hp, 1,850 lb-ft

**Electrical System Command Zone™ Advanced Electronics System** 

ClearSky™ Telematics Solution

Body

Material Aluminum

**Shelving** Adjustable, up to 500 lb

**Doors** Rollup

Pump Pierce® PUC, 2000 gpm

Tank 1,000 gallons

Pump Panel Pierce Control Zone™

31" operator panel

Foam System Husky™ 3 Foam System

Foam Cell 30 gallons