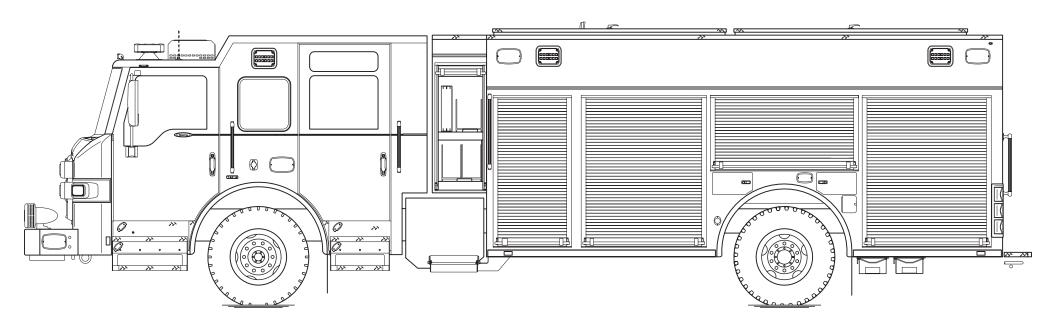

## Velocity® PUC™ Pumper

Chassis

**Chassis** 70" **Velocity** cab with a 10" raised roof

Seating Capacity 6
Overall Height 10' 1"
Overall Length 34' 10"
GVW Rating 53,800 lb

Safety Side Roll and Frontal Impact Protection

Front Axle TAK-4® Independent Front Suspension, 22,800 lb

**Rear Axle** Meritor RS30-185, 31,000 lb **Engine** *PACCAR MX-13*, 510 hp, 1,850 lb-ft

**Electrical System Command Zone™ Advanced Electronics System** 

ClearSky™ Telematics Solution

Body

Material Aluminum

**Shelving** Adjustable, up to 500 lb

**Doors** Rollup

Pump Pierce® PUC, 2000 gpm

Tank 1,000 gallons

Pump Panel Pierce Control Zone™

31" operator panel

Foam System Husky™ 3 Foam System

Foam Cell 30 gallons