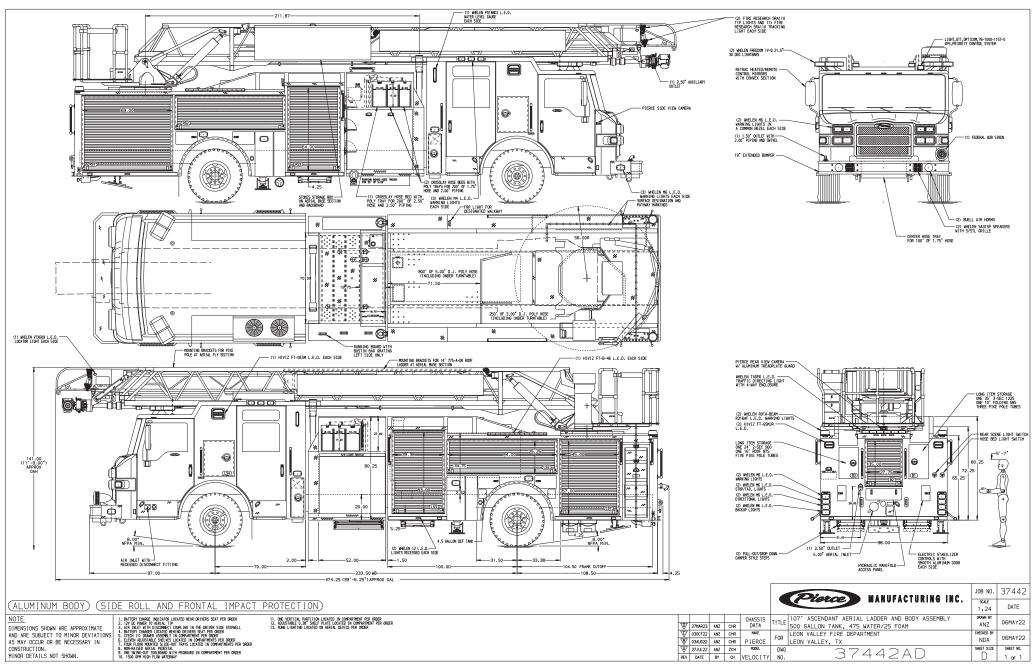

## Leon Valley Fire Department, TX

Velocity® Ascendant® 107' Heavy-Duty Ladder Single Rear Axle

Chassis

Chassis 70" Velocity cab with 10" raised roof

Seating Capacity 5
Overall Height 11' 9"
Overall Length 39' 6.25"
GVW Rating 57,500 lb

Safety Side Roll and Frontal Impact Protection

Front Axle TAK-4® Independent Front Suspension, 24,000 lb

Rear Axle Meritor RS30-185, 33,500 lb

**Electrical System Command Zone™ Advanced Electronics System** 

Body

Foam Cell

Material Aluminum
Shelving Adjustable, up to 500 lb

**Doors** Roll-up

Pump Waterous, 2,000 gpm

**Tank** 500 gallons

Pump Panel Pierce® Control Zone™

52" pump panel

Foam System Husky™ 12 Foam System

25 gallons

Aerial Device

Device Ascendant 107'

Heavy-Duty Ladder

**Reach** 107' vertical

100' horizontal

**Tip Load** 750 lb dry

500 lb wet

**Equipment** 100 lb allowance

Flow Rate 1,500 gpm Stabilizers 1 set, 18' spread

1 down-jack