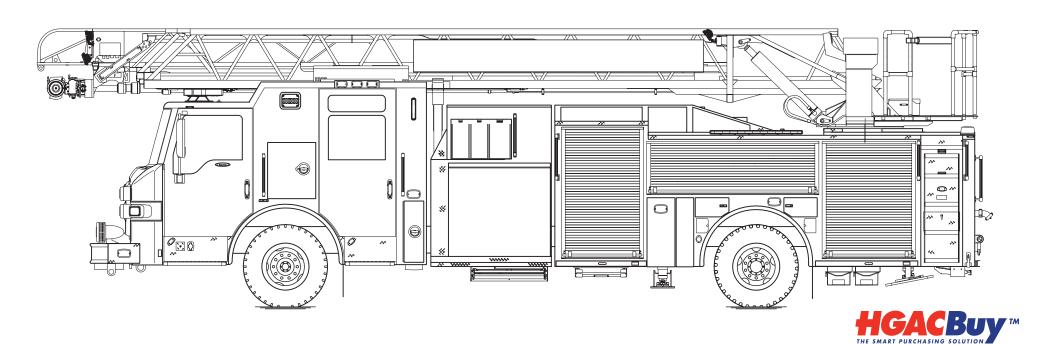

## Leon Valley Fire Department, TX

Velocity® Ascendant® 107' Heavy-Duty Ladder Single Rear Axle

Chassis

Chassis 70" Velocity cab with 10" raised roof

Seating Capacity 5
Overall Height 11' 9"
Overall Length 39' 6.25"
GVW Rating 57,500 lb

Safety Side Roll and Frontal Impact Protection

Front Axle TAK-4® Independent Front Suspension, 24,000 lb

Rear Axle Meritor RS30-185, 33,500 lb

**Electrical System Command Zone™ Advanced Electronics System** 

Body

Foam Cell

Material Aluminum
Shelving Adjustable, up to 500 lb

**Doors** Roll-up

Pump Waterous, 2,000 gpm

**Tank** 500 gallons

Pump Panel Pierce® Control Zone™

52" pump panel

Foam System Husky™ 12 Foam System

25 gallons

Aerial Device

Device Ascendant 107'

Heavy-Duty Ladder

**Reach** 107' vertical

100' horizontal

**Tip Load** 750 lb dry

500 lb wet

**Equipment** 100 lb allowance

Flow Rate 1,500 gpm Stabilizers 1 set, 18' spread

1 down-jack