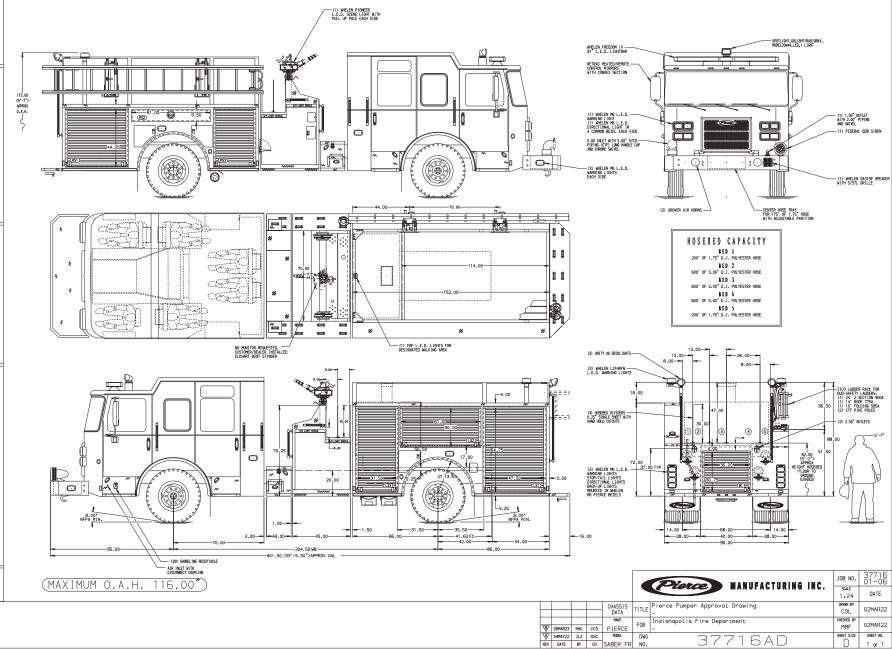

## Chassis

**Chassis** 70" **Saber** cab with 10" raised roof

Seating Capacity 6
Overall Height 9' 7"
Overall Length 33' 5.5"
GVW Rating 42,000 lb

Front Axle Dana D-2000F, 18,000 lb

Rear Axle Dana S23-172, 24,000 lb

Engine Cummins L9, 450 hp. 1,25

**Engine** Cummins L9, 450 hp, 1,250 lb-ft

## Body

Material Aluminum

**Shelving** Adjustable, up to 500 lb

**Doors** Roll-up

**Pump** Waterous, 2,000 gpm

Tank 500 gallons

Pump Panel Pierce® Control Zone™

45" top mount pump panel with 19" walkway

45° Control Zone Top Mount

PUMP 2000 GPM WATEROUS CMU

CROSSLAYS, 1.50"

CROSSLAYS, 2.50"

S P E E D L A Y S Speedlays Not Required

GENERATOR Generator Not Required

Foam System
Foam System Not Required

Foam Cell Foam Cell Not Required

DIMENSIONS SHOWN ARE APPROXIMATE
AND ARE SUBJECT TO MINOR DEVIATIONS
AS MAY OCCUR OR BE NECESSARY IN

CONSTRUCTION. MINOR DETAILS NOT SHOWN.

View File Created 06-MAR-2023 09:34:09

NOTE