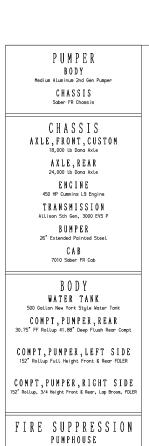

## Chassis

**Chassis** 70" **Saber** cab with 10" raised roof

Seating Capacity 6
Overall Height 9' 7"
Overall Length 33' 5.5"
GVW Rating 42,000 lb

Front Axle Dana D-2000F, 18,000 lb

Rear Axle Dana S23-172, 24,000 lb

Engine Cummins L9, 450 hp. 1,25

**Engine** Cummins L9, 450 hp, 1,250 lb-ft

## Body

Material Aluminum

**Shelving** Adjustable, up to 500 lb

**Doors** Roll-up

**Pump** Waterous, 2,000 gpm

Tank 500 gallons

Pump Panel Pierce® Control Zone™

45" top mount pump panel with 19" walkway