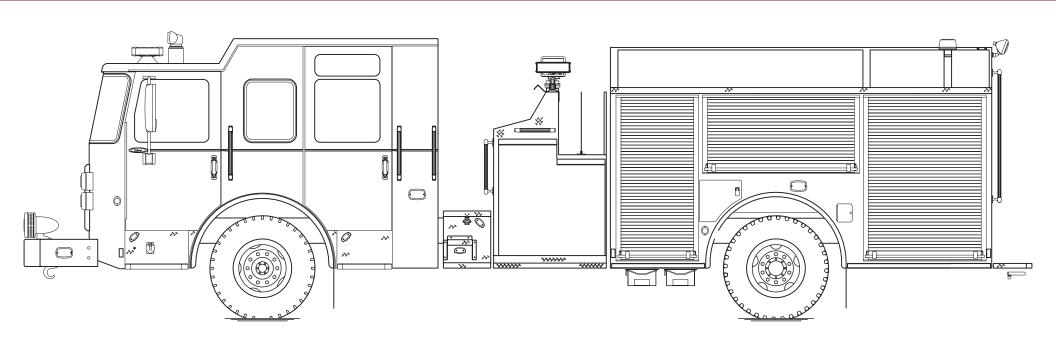

## Body

Material Aluminum

**Shelving** Adjustable, up to 500 lb

**Doors** Roll-up

**Pump** Waterous, 2,000 gpm

Tank 500 gallons

Pump Panel Pierce® Control Zone™

45" top mount pump panel with 19" walkway