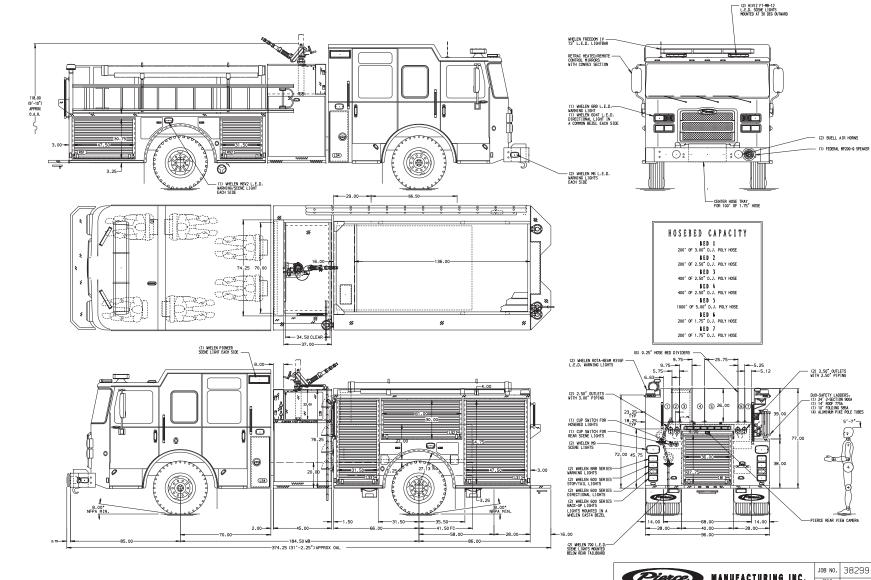

## City of Evansville Fire Department, IN Enforcer™ Pumper

Chassis

**Chassis** 70" **Enforcer** cab with 10" raised roof

Seating Capacity 6
Overall Height 9' 10"
Overall Length 31' 2.25"
GVW Rating 44,000 lb

Front Axle Dana D-2000F, 20,000 lb Rear Axle Dana S23-190, 24,000 lb

**Engine** Cummins X12, 500 hp, 1,700 lb-ft

Body

Material Aluminum

**Shelving** Adjustable, up to 500 lb

**Doors** Roll-up

**Pump** Waterous, 1,500 gpm

Tank 500 gallons

Pump Panel Pierce® Control Zone™

45" pump panel

CHASSIS Enforcer Chassis

CHASSIS
AXLE, FRONT, CUSTOM
20,000 Lb Dong AxLe

AXLE, REAR 24,000 lb Dana Axle

ENGINE 500 HP Cummins X12 Engine

TRANSMISSION

BUMPER

6° Extended Painted Ste

CAB 7010 Enforcer Cab

BODY
WATER TANK
500 Gallon Poly Water Tank

COMPT, PUMPER, REAR

COMPT, PUMPER, LEFT SIDE

COMPT, PUMPER, RIGHT SIDE

## FIRE SUPPRESSION PUMPHOUSE

45" Control Zone Side Mount

PUMP

TUMT 1500 GPM Waterous CSU

CROSSLAYS, 1.50"
(2) 1.50" Standard Capacity

CROSSLAYS, 2.50" 2.50" Crosslay Not Required

SPEEDLAYS
Speedlays Not Required

GENERATOR Generator Not Required

Foam System
Foam System Not Required

Foam Cell Foam Cell Not Required

NOTE

DIMENSIONS SHOWN ARE APPROXIMATE
AND ARE SUBJECT TO MINOR DEVIATIONS
AS MAY OCCUR OR BE NECESSARY IN
CONSTRUCTION.
MINOR DETAILS NOT SHOWN.

. ONE 1.50 OUTLET WITH 2.00 PIPING AND SWIVEL LOCATED IN CENTER BUPER TRAY

SHORE THE RECEPTIALS WITH DESDMUL SUPER MOTO-EXECT LOCATED ON DRIVER SIDE OF THE CAB

AND THE CHARGE MOTOLATER CALLED IN the DRIVER'S IDE EART RISER

FIVE AUSSTRAKE SPELVES LOCATED FOR ORDER

TO MOTOLATION SULFECTION THAT LOCATED FOR ORDER

TO MOTOLATION SULFECTION THAT LOCATED FOR ORDER

|  |             |         |     |     |          |        | Pierce MANUFACTURING INC.      |            |           |
|--|-------------|---------|-----|-----|----------|--------|--------------------------------|------------|-----------|
|  |             |         |     |     |          |        | MANUTACIONING INC.             | SCALE      |           |
|  |             |         |     |     |          |        |                                | 1:24       | DATE      |
|  |             |         |     |     | CHASSIS  | T1T1 C | Pierce Pumper Approval Drawing | DRAWN BY   | 25,10022  |
|  |             |         |     |     | DATA     | TITLE  | -                              | MMF        | 25APR22   |
|  |             |         |     |     | MAKE     | E00    | Evansville Fire Department     | CHECKED BY | 2740022   |
|  | ₩           | 01SEP22 | MMF | JLL | PIERCE   | FOR    | -                              | COL        | 27APR22   |
|  | $\triangle$ | 03AUG22 | MMF | JLL | HODEL    | DWG    | 2010010                        | SHEET SIZE | SHEET NO. |
|  | REV         | DATE    | BY  | CH  | ENFORCER | NO.    | JOZJJAD                        | D          | 1 or 1    |