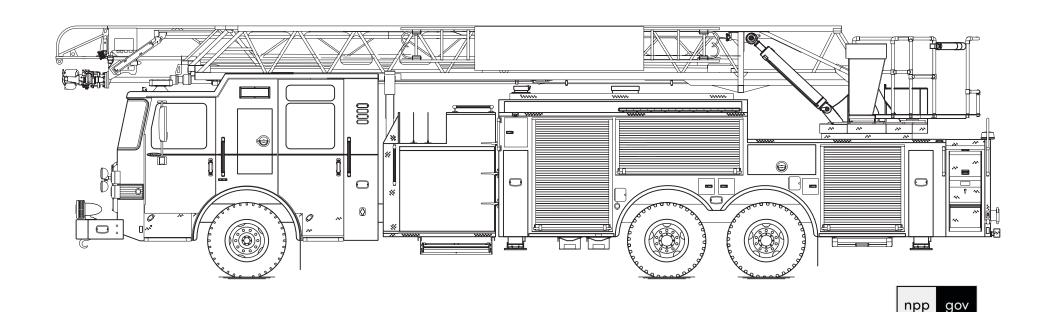

## Douglas County Fire Department, GA

Enforcer™ Ascendant® 107' Heavy-Duty Ladder
Tandem Rear Axle

| 44 | -                 |   |   | П |   |
|----|-------------------|---|---|---|---|
|    |                   |   |   | ш |   |
| C  |                   | - | - |   | _ |
|    | <br>$\overline{}$ |   |   |   |   |

**Chassis** 70" **Enforcer** cab with 10" notched raised roof

Seating Capacity 5
Overall Height 11' 10"
Overall Length 41' 11"
GVW Rating 66,800 lb

Safety Side Roll and Frontal Impact Protection

Front Axle TAK-4® Independent Front Suspension, 22,800 lb

**Rear Axle** Meritor RT46-160, 44,000 lb **Engine** Cummins X12, 525 hp, 1,695 lb-ft

**Electrical System Command Zone™ Advanced Electronics System** 

ClearSky™ Telematics Solution

## Body

Foam Cell

Material Aluminum

**Shelving** Adjustable, up to 500 lb

**Doors** Roll-up

Pump Waterous, 2,000 gpm

**Tank** 500 gallons

Pump Panel Pierce® Control Zone™

52" pump panel

Foam System Plumbing for future system

20 gallons

## Aerial Device

Device Ascendant 107

Heavy-Duty Ladder

**Reach** 107' vertical

100' horizontal

**Tip Load** 750 lb dry

500 lb wet

**Equipment** 100 lb allowance **Flow Rate** 1.500 gpm

Flow Rate 1,500 gpm Stabilizers 1 set, 16' spread

2 down-jacks