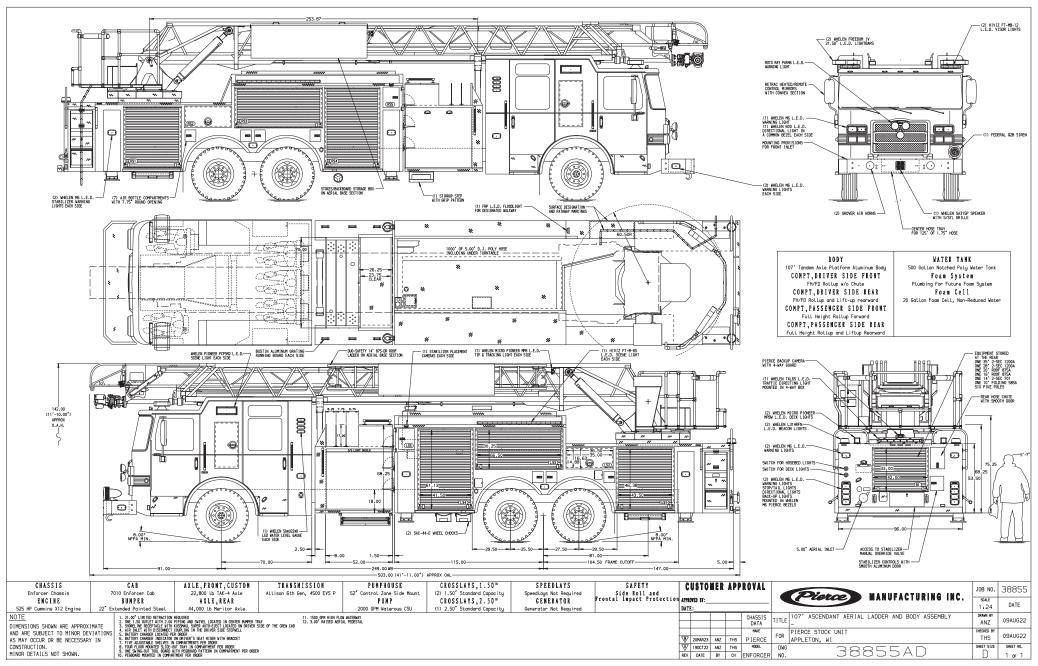

## Douglas County Fire Department, GA

Enforcer™ Ascendant® 107' Heavy-Duty Ladder
Tandem Rear Axle

| 44 | -                 |   |   | П |   |
|----|-------------------|---|---|---|---|
|    |                   |   |   | ш |   |
| C  |                   | - | - |   | _ |
|    | <br>$\overline{}$ |   |   |   |   |

**Chassis** 70" **Enforcer** cab with 10" notched raised roof

Seating Capacity 5
Overall Height 11' 10"
Overall Length 41' 11"
GVW Rating 66,800 lb

Safety Side Roll and Frontal Impact Protection

Front Axle TAK-4® Independent Front Suspension, 22,800 lb

**Rear Axle** Meritor RT46-160, 44,000 lb **Engine** Cummins X12, 525 hp, 1,695 lb-ft

**Electrical System Command Zone™ Advanced Electronics System** 

ClearSky™ Telematics Solution

## Body

Foam Cell

Material Aluminum

**Shelving** Adjustable, up to 500 lb

**Doors** Roll-up

Pump Waterous, 2,000 gpm

**Tank** 500 gallons

Pump Panel Pierce® Control Zone™

52" pump panel

Foam System Plumbing for future system

20 gallons

## Aerial Device

Device Ascendant 107

Heavy-Duty Ladder

**Reach** 107' vertical

100' horizontal

**Tip Load** 750 lb dry

500 lb wet

**Equipment** 100 lb allowance **Flow Rate** 1.500 gpm

Flow Rate 1,500 gpm Stabilizers 1 set, 16' spread

2 down-jacks