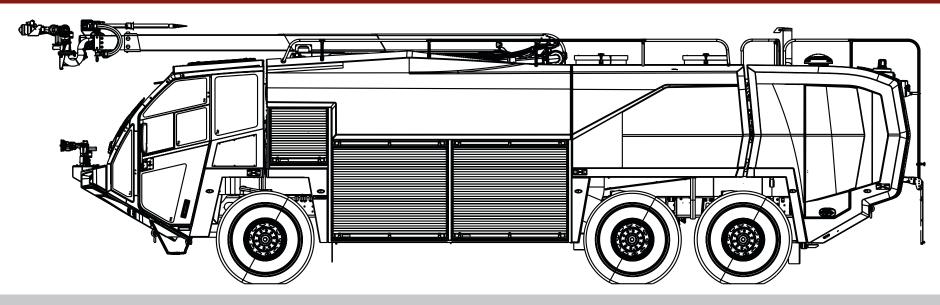

## Striker® Volterra™ ARFF

Chassis

Chassis Striker 6x6

Seating Capacity 4
Overall Height 11' 11"
Overall Length 39' 6"
GVW Rating 93,000 lb

Safety ECE R29 Cab Strength

**TAK-4**® Independent Front Suspension, 31,000 lb Rear Axle

TAK-4® Independent Rear Suspension, 62,000 lb

**Engine** Scania DC13, 550 hp, 1,753 ft-lb

Transmission Oshkosh patented Electro-Mechanical Infinitely

Variable Tansmission (EMIVT)

**Acceleration** 0-50 mph (0-80 kph) in 25 seconds

**Electrical System** Command Zone™ Advanced Electronics System

**Connectivity** ClearSky™ Telematics Solution

Body

Roof Turret 50' Oshkosh® Snozzle® with piercing tip

MaterialAluminum and FiberglassShelvingAdjustable, up to 500 lb

**Doors** Roll-up

**Pump** Waterous, 2,000 gpm

Tank 3,000 gallons

Foam System Oshkosh Electronic Foam Proportioning System