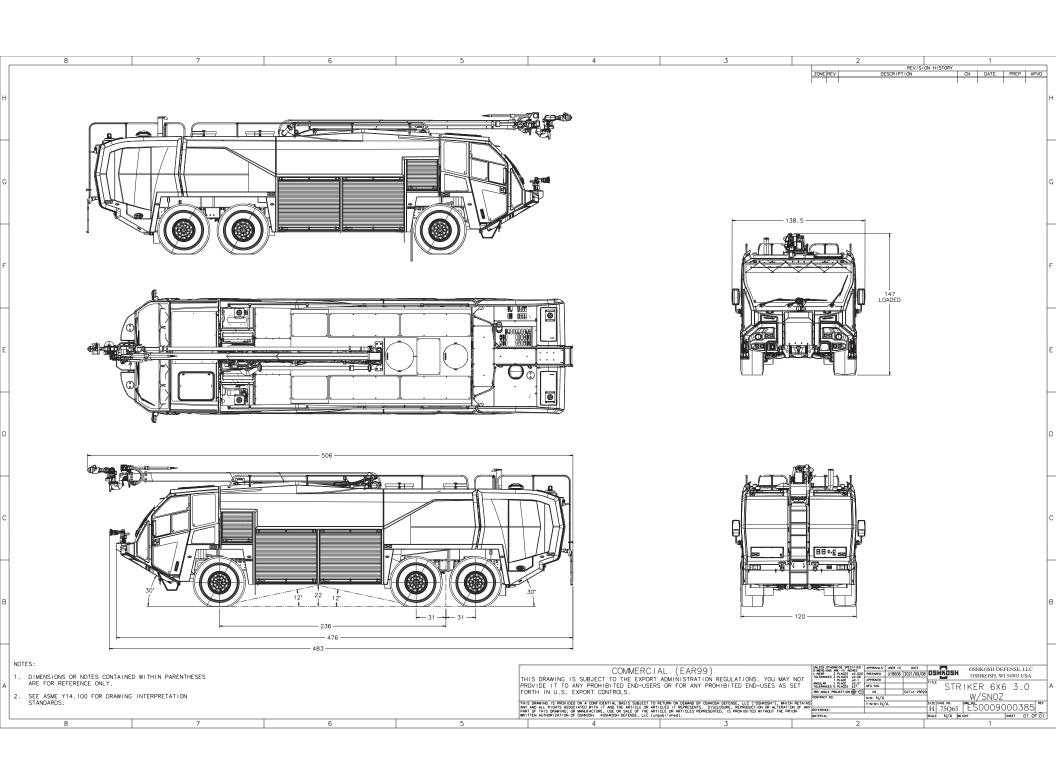

## Striker® Volterra™ ARFF

Chassis

Chassis Striker 6x6

Seating Capacity 4
Overall Height 11' 11"
Overall Length 39' 6"
GVW Rating 93,000 lb

Safety ECE R29 Cab Strength

**TAK-4**® Independent Front Suspension, 31,000 lb Rear Axle

TAK-4® Independent Rear Suspension, 62,000 lb

**Engine** Scania DC13, 550 hp, 1,753 ft-lb

Transmission Oshkosh patented Electro-Mechanical Infinitely

Variable Tansmission (EMIVT)

**Acceleration** 0-50 mph (0-80 kph) in 25 seconds

**Electrical System** Command Zone™ Advanced Electronics System

**Connectivity** ClearSky™ Telematics Solution

Body

Roof Turret 50' Oshkosh® Snozzle® with piercing tip

MaterialAluminum and FiberglassShelvingAdjustable, up to 500 lb

**Doors** Roll-up

**Pump** Waterous, 2,000 gpm

Tank 3,000 gallons

Foam System Oshkosh Electronic Foam Proportioning System