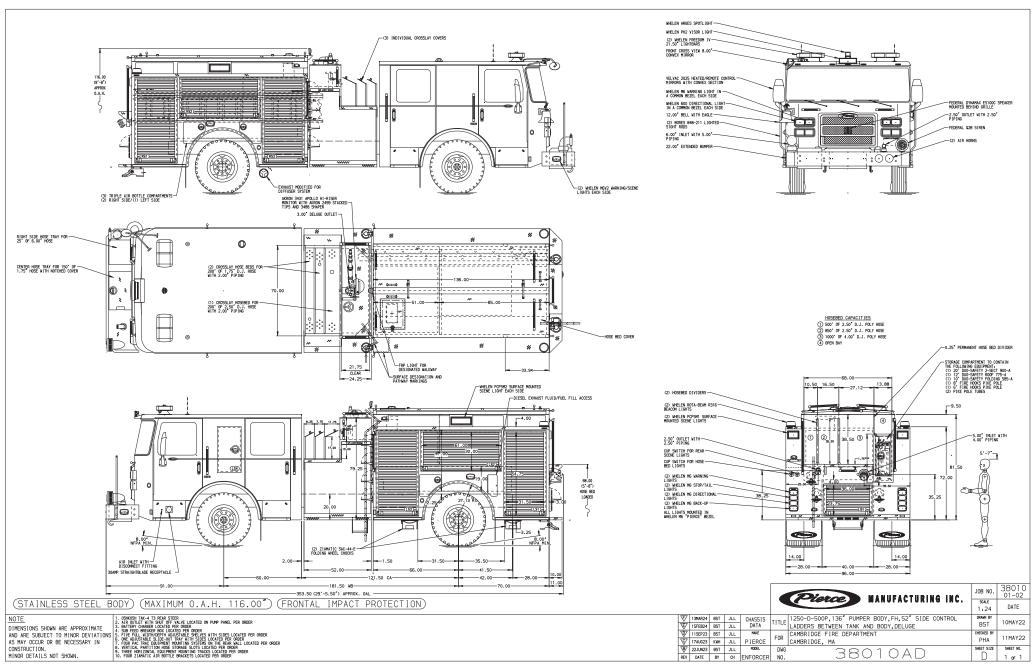

## Cambridge Fire Department, MA Enforcer™ Pumper

Chassis

**Chassis** 60" **Enforcer** cab

Seating Capacity 4
Overall Height 9' 8"
Overall Length 29' 5.5"
GVW Rating 45,500 lb

Safety Frontal Impact Protection

Front Axle TAK-4® Independent Front Suspension, 19,500 lb Rear Axle TAK-4 T3™ Independent Rear Suspension, 26,000 lb

Engine Cummins L9, 380 hp, 1150 lb-ft

**Electrical System Command Zone™ Advanced Electronics System** 

ClearSky™ Telematics Solution

Body

Tank

**Pump Panel** 

Material Stainless Steel

**Shelving** Adjustable, up to 500 lb

**Doors** Rollup

Pump Waterous, 1,250 gpm

500 gallons

Pierce<sup>®</sup> Control Zone™

52" pump panel