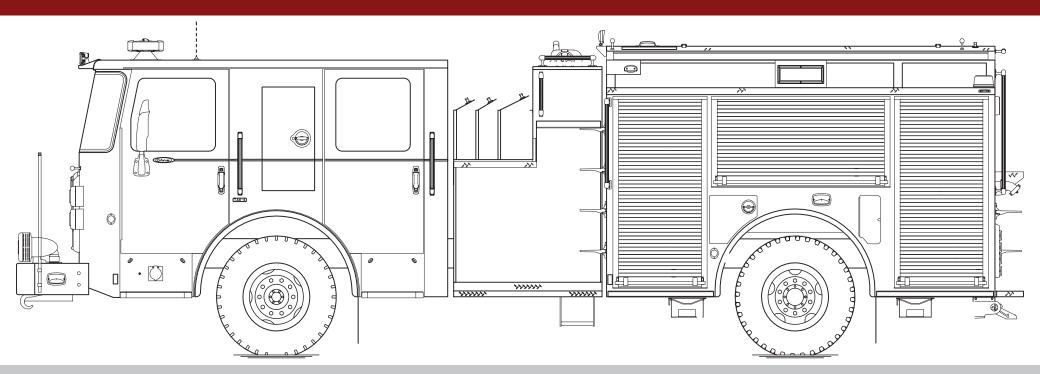

## Cambridge Fire Department, MA Enforcer™ Pumper

Chassis

**Chassis** 60" **Enforcer** cab

Seating Capacity 4
Overall Height 9' 8"
Overall Length 29' 5.5"
GVW Rating 45,500 lb

Safety Frontal Impact Protection

Front Axle TAK-4® Independent Front Suspension, 19,500 lb Rear Axle TAK-4 T3™ Independent Rear Suspension, 26,000 lb

Engine Cummins L9, 380 hp, 1150 lb-ft

**Electrical System Command Zone™ Advanced Electronics System** 

ClearSky™ Telematics Solution

Body

Tank

**Pump Panel** 

Material Stainless Steel

**Shelving** Adjustable, up to 500 lb

**Doors** Rollup

Pump Waterous, 1,250 gpm

500 gallons

Pierce<sup>®</sup> Control Zone™

52" pump panel