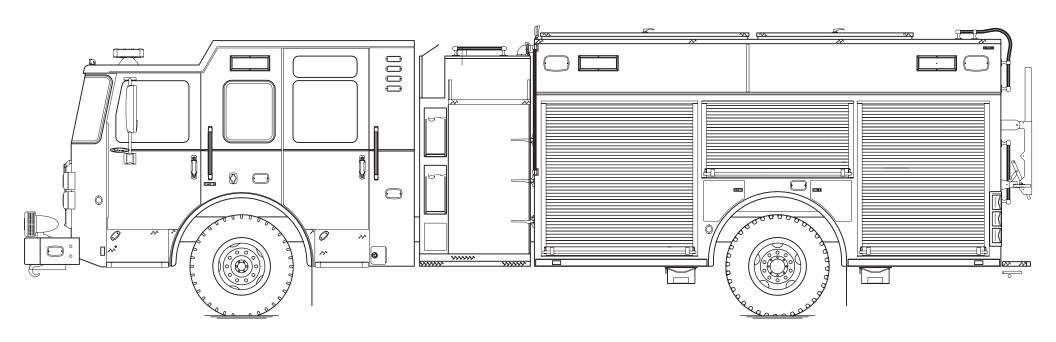

## **Enforcer™ Heavy-Duty Rescue Pumper**

Chassis

**Chassis** 70" **Enforcer**™ cab w/10" raised roof

Seating Capacity6Overall Height10' 1"Overall Length34'GVW Rating50,500 lb

Safety Side Roll and Frontal Impact Protection

Front Axle TAK-4® Independent Front Suspension, 19,500 lb

**Rear Axle** Dana S30-190, 31,000 lb

Engine PACCAR MX13, 510 hp, 1,850 lb-ft

**Electrical System Command Zone™ Advanced Electronics System** 

Body

Material Aluminum

**Shelving** Adjustable, up to 500 lb

**Doors** Rollup

**Pump** Waterous, 1,500 gpm

Tank 750 gallons

Pump Panel Pierce® Control Zone™

34" pump panel w/ speedlay module

Foam System Husky™ 3 Foam System

Foam Cell 20 gallons