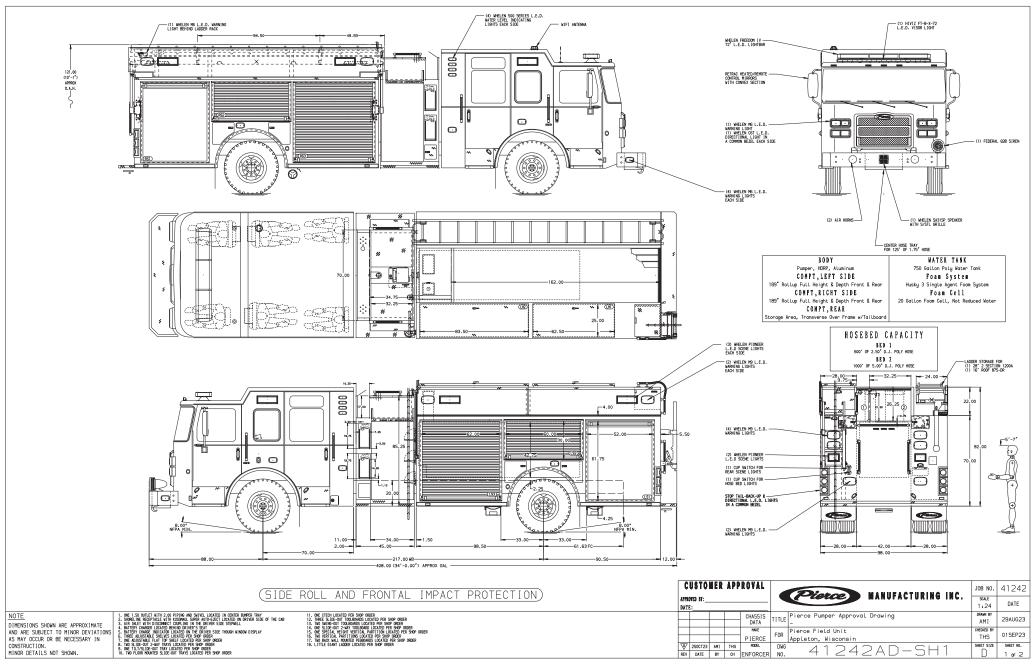

## **Enforcer™ Heavy-Duty Rescue Pumper**

Chassis

**Chassis** 70" **Enforcer**™ cab w/10" raised roof

Seating Capacity6Overall Height10' 1"Overall Length34'GVW Rating50,500 lb

Safety Side Roll and Frontal Impact Protection

Front Axle TAK-4® Independent Front Suspension, 19,500 lb

**Rear Axle** Dana S30-190, 31,000 lb

Engine PACCAR MX13, 510 hp, 1,850 lb-ft

**Electrical System Command Zone™ Advanced Electronics System** 

Body

Material Aluminum

**Shelving** Adjustable, up to 500 lb

**Doors** Rollup

**Pump** Waterous, 1,500 gpm

Tank 750 gallons

Pump Panel Pierce® Control Zone™

34" pump panel w/ speedlay module

Foam System Husky™ 3 Foam System

Foam Cell 20 gallons