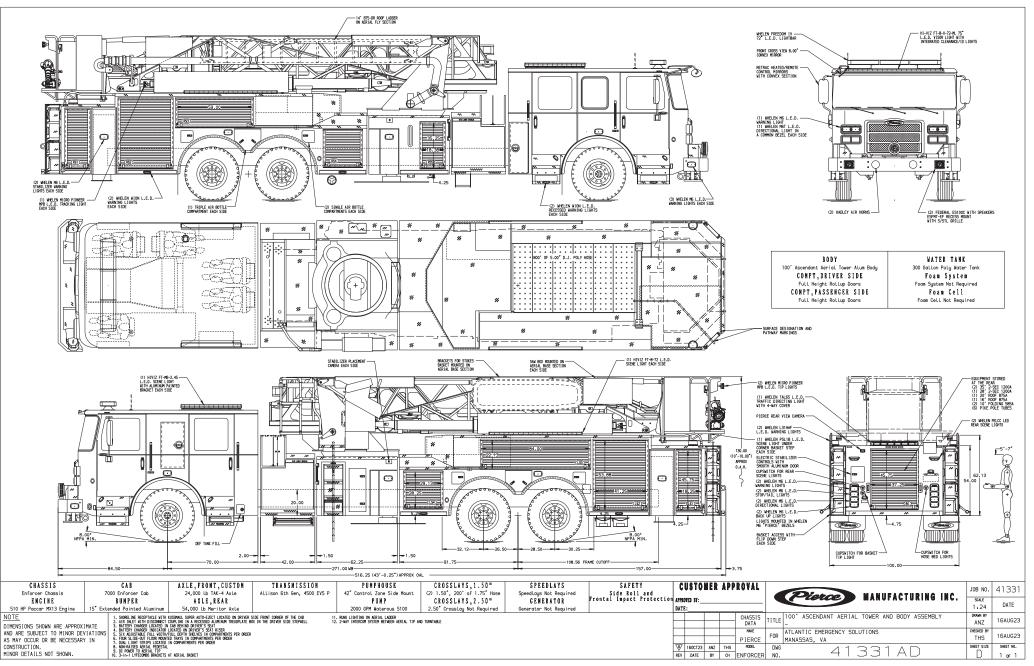

## Lawrenceburg Fire Department, KY Enforcer™ Ascendant® 100' Heavy-Duty Aerial Tower

|  | SS |  |
|--|----|--|
|  |    |  |
|  |    |  |

Chassis 70" **Enforcer** cab

**Seating Capacity Overall Height** 10' 10" **Overall Length** 43' 0.25" **GVW** Rating 78,000 lb

Side Roll and Frontal Impact Protection Safety

**Front Axle** TAK-4<sup>®</sup> Independent Front Suspension, 24,000 lb

**Rear Axle** Meritor RT52-185, 54,000 lb **PACCAR MX13**, 510 hp, 1850 lb-ft Engine

**Electrical System** Command Zone™ Advanced Electronics System

## Body

Material **Aluminum** Adjustable, up to 500 lb Shelving

**Doors** Rollup

Waterous, 2,000 gpm Pump Tank

300 gallons

Pierce<sup>®</sup> Control Zone™ **Pump Panel** 

42" pump panel

## **Aerial Device**

**Device** Ascendant 100'

Heavy-Duty

**Aerial Tower** 

100' vertical Reach

93' horizontal

Tip Load 1,000 lb dry

500 lb wet

**Equipment** 150 lb allowance

Flow Rate 2,000 gpm **Stabilizers** 1 set, 18' spread

4 down-jacks