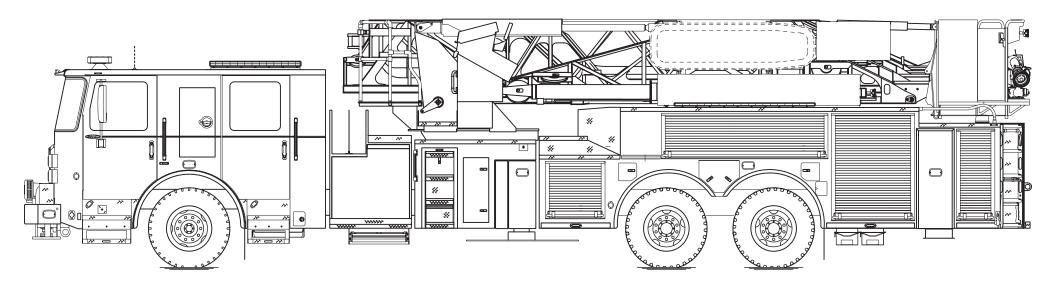

## Lawrenceburg Fire Department, KY Enforcer™ Ascendant® 100' Heavy-Duty Aerial Tower

|  | SS |  |
|--|----|--|
|  |    |  |
|  |    |  |

Chassis 70" **Enforcer** cab

**Seating Capacity Overall Height** 10' 10" **Overall Length** 43' 0.25" **GVW** Rating 78,000 lb

## **Aerial Device**

**Device** Ascendant 100'

Heavy-Duty

**Aerial Tower** 

100' vertical Reach

93' horizontal

Tip Load 1,000 lb dry

500 lb wet