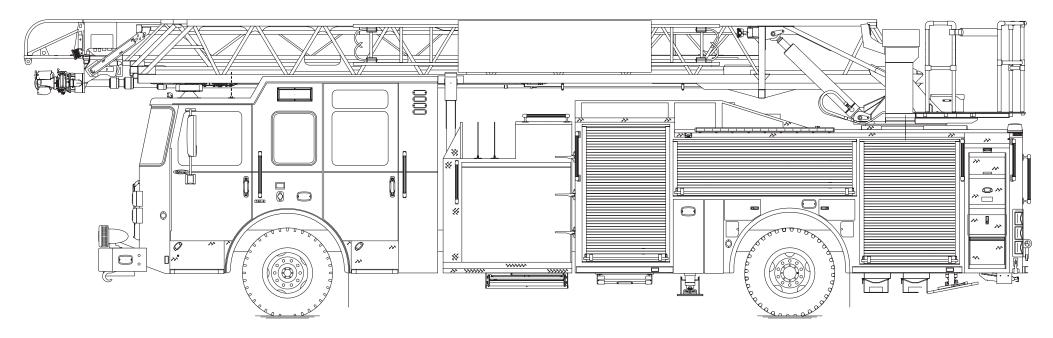

## Enforcer<sup>™</sup> Ascendant® 107' Heavy-Duty Ladder - Single Rear Axle

| Chassis           |                                                            | Body       |                            | Aerial Device |                   |
|-------------------|------------------------------------------------------------|------------|----------------------------|---------------|-------------------|
| Chassis           | 70" Enforcer cab w/10" raised roof w/notch                 | Material   | Aluminum                   | Device        | Ascendant 107'    |
| Seating Capacity  | 6                                                          | Shelving   | Adjustable, up to 500 lb   |               | Heavy-Duty        |
| Overall Height    | 11' 11"                                                    | Doors      | Lap                        |               | Ladder            |
| Overall Length    | 39' 1.5"                                                   | Pump       | Waterous, 2,000 gpm        | Reach         | 107' vertical     |
| GVW Rating        | 56,300 lb                                                  | Tank       | 500 gallons                |               | 100' horizontal   |
| Safety            | Side Roll and Front Impact Protection                      | Pump Panel | Pierce™ Control Zone™      | Tip Load      | 750 lb dry        |
| Front Axle        | TAK-4 <sup>®</sup> Independent Front Suspension, 22,800 lb |            | 52" pump panel             |               | 500 lb wet        |
| Rear Axle         | Meritor RS30-185, 33,500 lb                                | Foam       | Plumbing for future system | Equipment     | 100 lb allowance  |
| Engine            | Cummins L9, 450 hp, 1250 lb-ft                             | Foam Cell  | 20 gallons                 | Flow Rate     | 1,500 gpm         |
| Electrical System | Command Zone™ Advanced Electronics System                  |            |                            | Stabilizers   | 1 set, 18' spread |
|                   |                                                            |            |                            |               | 1 down-jack       |