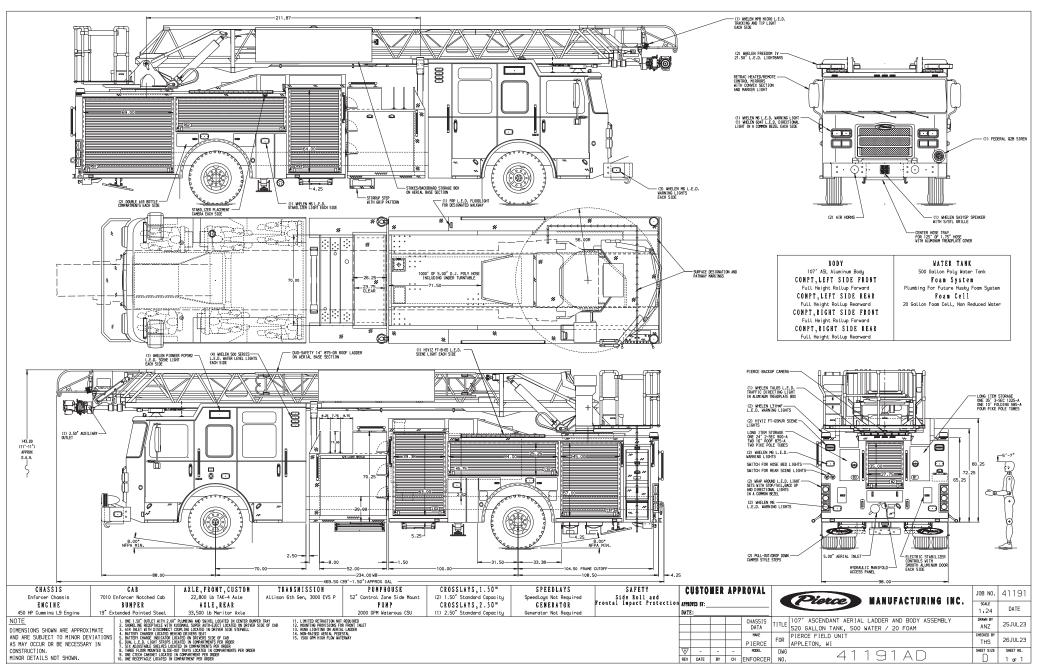

## Enforcer<sup>™</sup> Ascendant® 107' Heavy-Duty Ladder - Single Rear Axle

| Chassis           |                                                            | Body       |                            | Aerial Device |                   |
|-------------------|------------------------------------------------------------|------------|----------------------------|---------------|-------------------|
| Chassis           | 70" Enforcer cab w/10" raised roof w/notch                 | Material   | Aluminum                   | Device        | Ascendant 107'    |
| Seating Capacity  | 6                                                          | Shelving   | Adjustable, up to 500 lb   |               | Heavy-Duty        |
| Overall Height    | 11' 11"                                                    | Doors      | Lap                        |               | Ladder            |
| Overall Length    | 39' 1.5"                                                   | Pump       | Waterous, 2,000 gpm        | Reach         | 107' vertical     |
| GVW Rating        | 56,300 lb                                                  | Tank       | 500 gallons                |               | 100' horizontal   |
| Safety            | Side Roll and Front Impact Protection                      | Pump Panel | Pierce™ Control Zone™      | Tip Load      | 750 lb dry        |
| Front Axle        | TAK-4 <sup>®</sup> Independent Front Suspension, 22,800 lb |            | 52" pump panel             |               | 500 lb wet        |
| Rear Axle         | Meritor RS30-185, 33,500 lb                                | Foam       | Plumbing for future system | Equipment     | 100 lb allowance  |
| Engine            | Cummins L9, 450 hp, 1250 lb-ft                             | Foam Cell  | 20 gallons                 | Flow Rate     | 1,500 gpm         |
| Electrical System | Command Zone™ Advanced Electronics System                  |            |                            | Stabilizers   | 1 set, 18' spread |
|                   |                                                            |            |                            |               | 1 down-jack       |